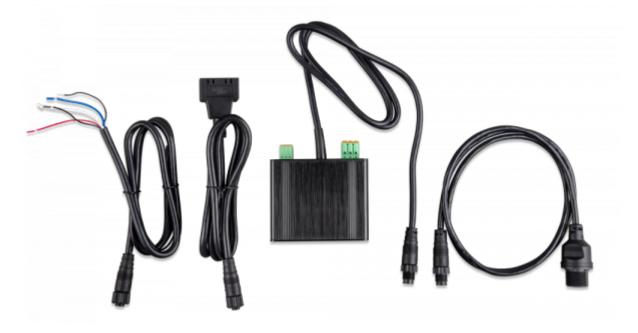

# **CANvu GX IO Extender and wiring kit:**

Note; this kit needs to be purchased separately and is always needed. Included in the kit is:

- CANvu GX IO extender
- Power cable (supply voltage 8 32 VDC, 48V systems REQUIRE a suitable power supply or 48VDC to 24VDC downconverter!)
- VE.Can cable
- Ethernet cable