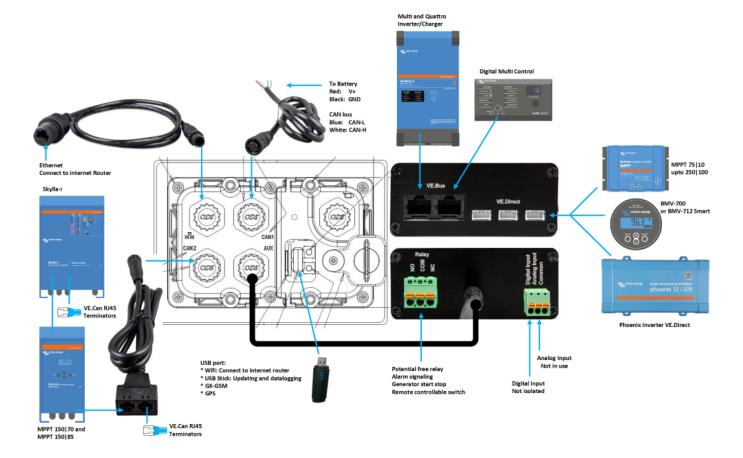

#### Features:

- VE.CAN bus connections
- CAN bus connections not isolated
- VE.Bus connection
- 3x VE.Direct connection
- 1 Analogue input
- 1 Digital input
- 1 Relay output
- 1 Ethernet Port

## Overview of connections