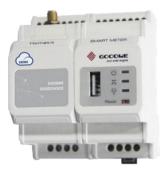

## HomeKit

The GoodWe's HomeKit consists of a smart meter and a communication module with WiFi and LAN. HomeKit offers 24 hours real-time consumption control. It is also compatible with different brands of inverters.